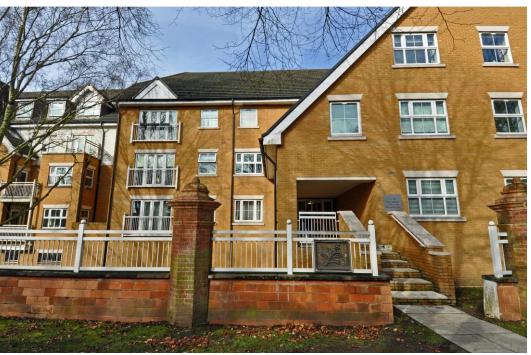

## STAG HEIGHTS, BUCKHURST HILL

Petty Son & Prestwich are delighted to present for sale this exceptionally spacious one bedroom apartment, which has been tastefully decorated throughout to create a stunning 'show home' feel throughout. The contemporary and sought after development is within walking distance of the popular Queens Road with its eclectic mix of boutiques, bars, restaurants and Waitrose supermarket with the Buckhurst Hill central line station close by. This superb second floor apartment with a spacious entry hallway leads to an open plan lounge/kitchen, which features a Juliette balcony and two further windows with shabby chic French style shutters, ensuring the room is flooded with natural light. The kitchen area has contrasting marble effect style splash backs with white units and an island perfect for entertaining. Integrated appliances including a fridge/freezer, washer/dryer machine, chrome extractor, Prima fan oven and Lamona electric hob. The bedroom is generously sized with built in mirrored wardrobes and a further built in white wardrobe with a matching built in drawer unit and matching white shabby chic French style shutters to the windows in keeping with the rest of this beautiful apartment. The bathroom is fitted with a white suite and an overhead shower to the bath with deep mirrored shelves fitted above the sink and toilet. Features include an entry phone system, gated underground parking and loft space. Viewing of this lovely apartment is advised to avoid disappointment. EPC: D64/D67.