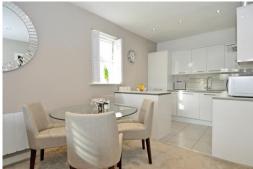

## STAG HEIGHTS, BUCKHURST HILL

Petty Son & Prestwich are delighted to present for sale this exceptionally spacious one bedroom apartment, which has been tastefully decorated throughout to create a stunning 'show home' feel throughout. The contemporary and sought after development is within walking distance of the popular Queens Road with its eclectic mix of boutiques, bars, restaurants and Waitrose supermarket with the Buckhurst Hill central line station close by. This superb second floor apartment with a spacious entry hallway leads to an open plan lounge/kitchen, which features a Juliette balcony and two further windows with shabby chic French style shutters, ensuring the room is flooded with natural light. The kitchen area has contrasting marble effect style splash backs with white units and an island perfect for entertaining. Integrated appliances including a fridge/freezer, washer/dryer machine, chrome extractor, Prima fan oven and Lamona electric hob. The bedroom is generously sized with built in mirrored wardrobes and a further built in white wardrobe with a matching built in drawer unit and matching white shabby chic French style shutters to the windows in keeping with the rest of this beautiful apartment. The bathroom is fitted with a white suite and an overhead shower to the bath with deep mirrored shelves fitted above the sink and toilet. Features include an entry phone system, gated underground parking and loft space. Viewing of this lovely apartment is advised to avoid disappointment. EPC: D64/D67.