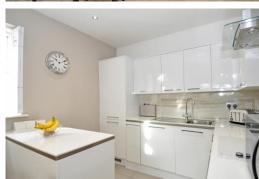

## STAG HEIGHTS, BUCKHURST HILL

Petty Son & Prestwich are delighted to present for sale this exceptionally spacious one bedroom apartment, which has been tastefully decorated throughout to create a stunning 'show home' feel throughout. The contemporary and sought after development is within walking distance of the popular Queens Road with its eclectic mix of boutiques, bars, restaurants and Waitrose supermarket with the Buckhurst Hill central line station close by. This superb second floor apartment with a spacious entry hallway leads to an open plan lounge/kitchen, which features a Juliette balcony and two further windows with shabby chic French style shutters, ensuring the room is flooded with natural light. The kitchen area has contrasting marble effect style splash backs with white units and an island perfect for entertaining. Integrated appliances including a fridge/freezer, washer/dryer machine, chrome extractor, Prima fan oven and Lamona electric hob. The bedroom is generously sized with built in mirrored wardrobes and a further built in white wardrobe with a matching built in drawer unit and matching white shabby chic French style shutters to the windows in keeping with the rest of this beautiful apartment. The bathroom is fitted with a white suite and an overhead shower to the bath with deep mirrored shelves fitted above the sink and toilet. Features include an entry phone system, gated underground parking and loft space. Viewing of this lovely apartment is advised to avoid disappointment. EPC: D64/D67.