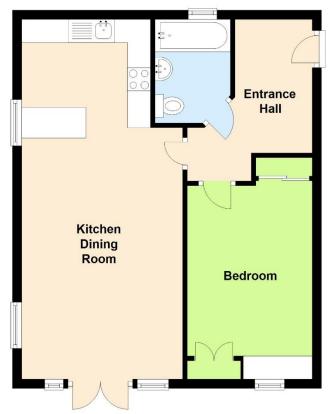

## Room Sizes

Bedroom One: 15'9 x 8'10

Kitchen/Dining Room:  $25'6 \times 11'5 < 9'2$ 

## **Second Floor**

Approx. 48.9 sq. metres (526.2 sq. feet)

Total area: approx. 48.9 sq. metres (526.2 sq. feet)

Whilst every attempt has been made to ensure the accuracy of the floorplan contained here, measurements of doors, windows, rooms and any other items are approx. and no responsibility is taken for any error, omission or misstatement. The plan is for illustrative purposes only and should be used as such by any prospective purchaser. The services, systems and appliance shown have not been tested and no guarantee as to their operability or efficiency can be given.