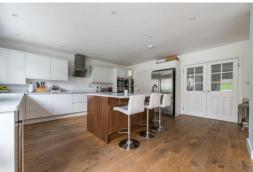

## LOUGHTON WAY, BUCKHURST HILL

Petty Son & Prestwich are privileged to offer this beautifully presented and superbly spacious FOUR BEDROOM semi detached property located just a short stroll from Buckhurst Hill Central Line, Waitrose Supermarket and the popular restaurants and bars in Queens Road. A property not to be missed! On entering the house one is immediately struck by the large L shaped reception hallway which lends itself well to use as a study area with cloaks cupboard and wooden flooring which follows through into a cloakroom fitted with white suite and serves a bright and airy sitting room featuring a shuttered half bay window. The outstanding feature of the property is the large kitchen/family room fitted with white high gloss cabinets complimented by

Quartz work surfaces with centre island and breakfast bar. Integrated appliances include two ovens, grill, combination microwave, dishwasher and wine cooler and a handy utility cupboard provides space for other appliances. The family area has a dining and lounge area enjoying garden views from the bi-fold doors. The first floor accommodation offers three bedrooms and a family bathroom with white suite whilst the second floor offers a master bedroom with walk in wardrobe and shower room. Externally the rear garden has a patio area and imitation lawn whilst the frontage provides ample off road parking. EPC: