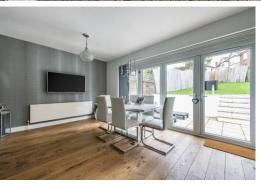

Quartz work surfaces with centre island and breakfast bar. Integrated appliances include two ovens, grill, combination microwave, dishwasher and wine cooler and a handy utility cupboard provides space for other appliances. The family area has a dining and lounge area enjoying garden views from the bi-fold doors. The first floor accommodation offers three bedrooms and a family bathroom with white suite whilst the second floor offers a master bedroom with walk in wardrobe and shower room. Externally the rear garden has a patio area and imitation lawn whilst the frontage provides ample off road parking. EPC:

## **Room Sizes**

Sitting Room: 14'8 into bay x 10'10 Reception Room: 10'10 x 10'10 Kitchen/Diner: 27 x 17'1 Bedroom One: 15'4 x 11'10 Bedroom Two: 12'4 x 10'10 Bedroom Three: 10'10 x 10'10 Bedroom Four: 9'11 x 6'6 Bathroom: 9'11 x 5