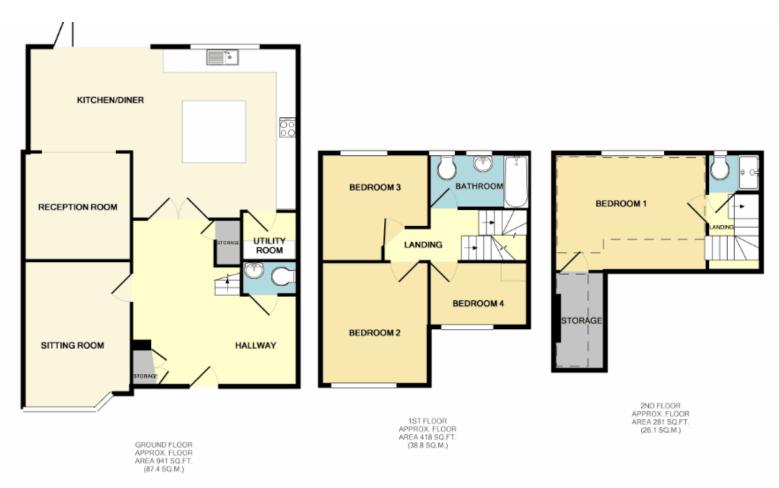

## **Room Sizes**

Sitting Room: 14'8 into bay x 10'10 Reception Room: 10'10 x 10'10 Kitchen/Diner: 27 x 17'1 Bedroom One: 15'4 x 11'10 Bedroom Two: 12'4 x 10'10 Bedroom Three: 10'10 x 10'10 Bedroom Four: 9'11 x 6'6 Bathroom: 9'11 x 5

## TOTAL APPROX. FLOOR AREA 1640 SQ.FT. (152.4 SQ.M.)

Whist every attempt has been made to ensure the accuracy of the floor plan contained here, measurement of doors, windows, rooms and any other items are approximate and no responsibility is taken for any error omission, or mis-abstement. This plan is for illustrative purposes only and should be used as such by any prospective purchaser. The services, systems and appliances shown have not been tested and no guarants as to their operability or efficiency can be given Made with Metropix 62018