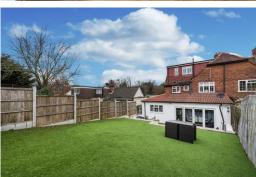

Quartz work surfaces with centre island and breakfast bar. Integrated appliances include two ovens, grill, combination microwave, dishwasher and wine cooler and a handy utility cupboard provides space for other appliances. The family area has a dining and lounge area enjoying garden views from the bi-fold doors. The first floor accommodation offers three bedrooms and a family bathroom with white suite whilst the second floor offers a master bedroom with walk in wardrobe and shower room. Externally the rear garden has a patio area and imitation lawn whilst the frontage provides ample off road parking. EPC:

• Unusually large hallway • Elegant sitting room • Stunning kitchen/family room • Ground floor cloakroom • Bespoke shutters to some windows • Family bathroom with white suite • En-suite shower room • Landscaped garden with imitation lawn and patio area • Ample off road parking • Central location •