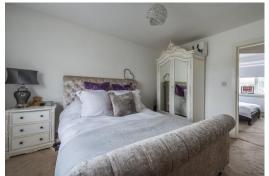

Quartz work surfaces with centre island and breakfast bar. Integrated appliances include two ovens, grill, combination microwave, dishwasher and wine cooler and a handy utility cupboard provides space for other appliances. The family area has a dining and lounge area enjoying garden views from the bi-fold doors. The first floor accommodation offers three bedrooms and a family bathroom with white suite whilst the second floor offers a master bedroom with walk in wardrobe and shower room. Externally the rear garden has a patio area and imitation lawn whilst the frontage provides ample off road parking. EPC:

## **Room Sizes**

Sitting Room: 14'8 into bay x 10'10 Reception Room: 10'10 x 10'10 Kitchen/Diner: 27 x 17'1 Bedroom One: 15'4 x 11'10 Bedroom Two: 12'4 x 10'10 Bedroom Three: 10'10 x 10'10 Bedroom Four: 9'11 x 6'6 Bathroom: 9'11 x 5