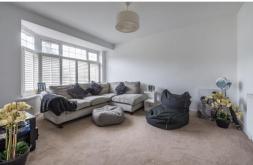

## LOUGHTON WAY, BUCKHURST HILL

Petty Son & Prestwich are privileged to offer this beautifully presented and superbly spacious FOUR BEDROOM semi detached property located just a short stroll from Buckhurst Hill Central Line, Waitrose Supermarket and the popular restaurants and bars in Queens Road. A property not to be missed! On entering the house one is immediately struck by the large L shaped reception hallway which lends itself well to use as a study area with cloaks cupboard and wooden flooring which follows through into a cloakroom fitted with white suite and serves a bright and airy sitting room featuring a shuttered half bay window. The outstanding feature of the property is the large kitchen/family room fitted with white high gloss cabinets complimented by

## **Room Sizes**

Sitting Room: 14'8 into bay x 10'10 Reception Room: 10'10 x 10'10 Kitchen/Diner: 27 x 17'1 Bedroom One: 15'4 x 11'10 Bedroom Two: 12'4 x 10'10 Bedroom Three: 10'10 x 10'10 Bedroom Four: 9'11 x 6'6 Bathroom: 9'11 x 5