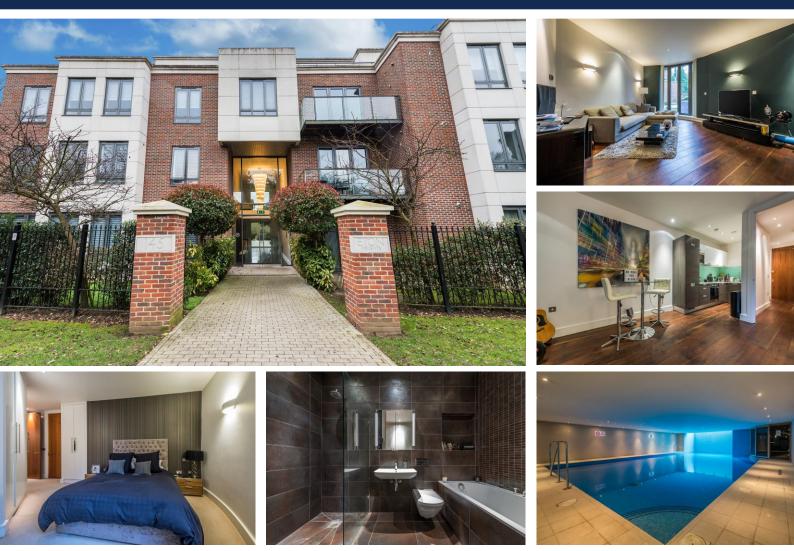

## ETON HEIGHTS, WHITEHALL ROAD, WOODFORD GREEN

Petty Son & Prestwich are delighted to offer this superb one bedroom ground floor luxury apartment set within the exclusive Eton Heights development boasting a swimming pool/sauna/gym complex, concierge service, gated underground parking and landscaped communal garden with private patio area. On entering the apartment one can fully appreciate the quality on offer with high ceilings and full height walnut doors complimented by walnut timber flooring with under floor heating. The spacious sitting/dining room has double glazed doors leading directly onto a private terrace whilst the kitchen area is fitted with an attractive range of cabinets with corian work surfaces and glass splash backs. Integrated appliances include electric oven, induction hob, extractor fan, dish washer, washer dryer and microwave. The bedroom has a comprehensive range of wardrobes and boasts an en-suite bathroom/wet room. Both the en-suite and cloakroom are fitted with Villeroy & Boch sanitary ware and porcelain tiles. To the rear of the property there is a private patio area leading directly into the landscaped communal gardens and there is an underground secure parking space. EPC: B81/B84.

## £395,000 LEASEHOLD

www.pettyson.co.uk

Hallway with full height walnut doors
 Spacious sitting/dining room with access to patio
 Modern fitted kitchen with Corain work surfaces
 Cloakroom with Villeroy & Boch fittings
 Fitted bedroom with luxury en suite bathroom/wetroom
 Underground secure gated parking
 Under floor heating
 Swimming pool/sauna/gym complex
 Concierge service
 Prestigious development