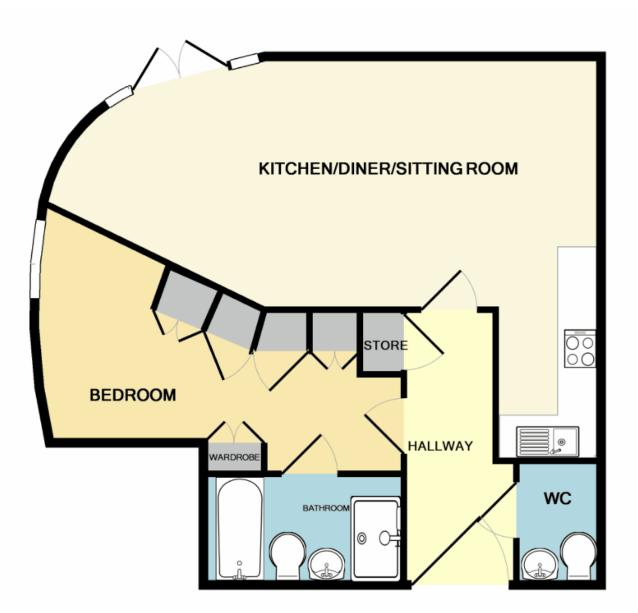

 Room Sizes

 Kitchen/Diner/Sitting Room: 20'6 x 15'10 < 12'2</td>

 Bedroom: 20'4 x 14'6

 Bathroom: 9'8 x 5'7

 Hallway: 14'5 x 4'11 < 3'11</td>

Due to the irregular shape of the property we cannot guarantee the floor plan is completely accurate