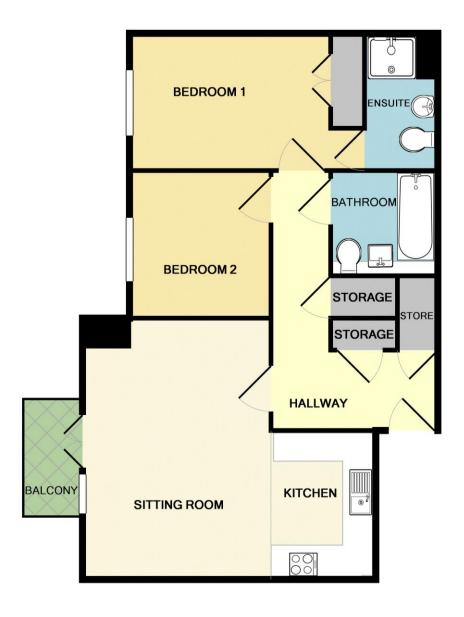

### Room sizes

Sitting/Dining/Kitchen Area: 20'6 x 18'3 Bedroom One: 16'5 x 9'7 Bedroom Two: 10'4 x 9'11

Bathroom: 7'6 x 6'2

### TOTAL APPROX. FLOOR AREA 824 SQ.FT. (76.5 SQ.M.)

Whilst every attempt has been made to ensure the accuracy of the floor plan contained here, measurements of doors, windows, rooms and any other items are approximate and no responsibility is taken for any error, omission, or mis-statement. This plan is for illustrative purposes only and should be used as such by any prospective purchaser. The services, systems and appliances shown have not been tested and no guarantee as to their operability or efficiency can be given

Made with Metropix ©2018