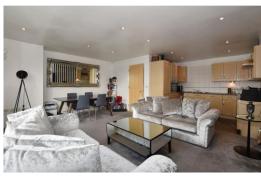

# EPPING NEW ROAD, BUCKHURST HILL

Petty Son & Prestwich are delighted to offer this superbly spacious TWO BEDROOM/TWO BATHROOM second floor apartment WITH LIFT AND BALCONY set within a modern gated development within the vicinity of Buckhurst Hill Central Line, Queens Road with its many shops, bars, restaurants and Waitrose Supermarket. Once inside the apartment one can fully appreciate the space on offer. An "L" shaped entrance hallway providing three storage cupboards serves the open plan sitting/dining room and kitchen. The main feature of the property are the spectacular views from the balcony. The kitchen is fitted with light wood base and wall units with integrated appliances including electric oven, gas hob, extractor fan, dishwasher and washing machine. There are two bedrooms, the master with en-suite shower room and a family bathroom. Externally there are communal gardens and an allocated parking space plus visitor parking. The property is offered with no onward chain. EPC: C80/C80.

### Room sizes

Sitting/Dining/Kitchen Area: 20'6 x 18'3 Bedroom One: 16'5 x 9'7 Bedroom Two: 10'4 x 9'11

Bathroom: 7'6 x 6'2