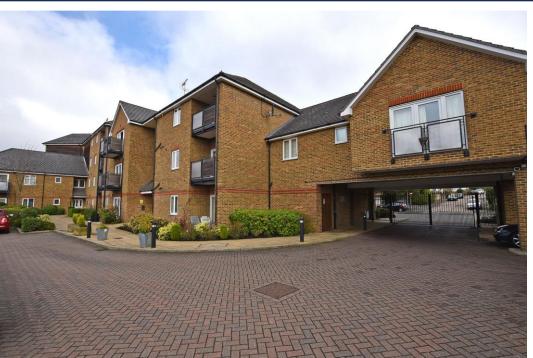

# EPPING NEW ROAD, BUCKHURST HILL

Petty Son & Prestwich are delighted to offer this superbly spacious TWO BEDROOM/TWO BATHROOM second floor apartment WITH LIFT AND BALCONY set within a modern gated development within the vicinity of Buckhurst Hill Central Line, Queens Road with its many shops, bars, restaurants and Waitrose Supermarket. Once inside the apartment one can fully appreciate the space on offer. An "L" shaped entrance hallway providing three storage cupboards serves the open plan sitting/dining room and kitchen. The main feature of the property are the spectacular views from the balcony. The kitchen is fitted with light wood base and wall units with integrated appliances including electric oven, gas hob, extractor fan, dishwasher and washing machine. There are two bedrooms, the master with en-suite shower room and a family bathroom. Externally there are communal gardens and an allocated parking space plus visitor parking. The property is offered with no onward chain. EPC: C80/C80.